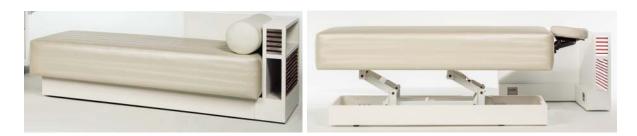

## Description:

The Masquerade from The Robert Henry Signature Line is an attractive, comfortable chaise/day bed which converts into a spa/massage treatment table.

#### Features:

The Masquerade easily converts from a comfortable full length chaise/day bed into an adjustable-height spa/massage treatment table. Backrest detaches and rolls away allowing the therapist to comfortably move around the table.

## Specifications:

- o Dimensions -Massage Top: 29"W x 73"L. Overall Length (with Backrest): 86", Overall Width (with Backrest): 33". Height Range: 19.5"-33".
- o Electrical 110V, 5 amp
- o Plumbing None
- o Warranty 1 Year